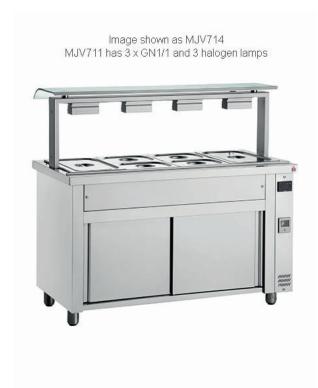

## Model: MJV711

## Bain marie with sneeze guard

## **Description**

High grade aisi 304 stainless steel exterior & interior
Wet well bain marie with easy access drain tap
Wet well accepts gn1/1 upto 150mm depth (not supplied)
Sneeze guard with 130w halogen lamps
Fan assisted
Adjustable legs
Digital controller with temperature display

| DIMENSIONS      | 1,310 x 1,105 x 700                           |
|-----------------|-----------------------------------------------|
| TEMP RANGE      | Bain Marie Max. 90C, Heated Cupboard Max. 72C |
| EXTERNAL FINISH | Stainless steel                               |
| NET CAPACITY    |                                               |
| DOORS           | 2                                             |
| POWER           | 25 amp supply                                 |
| REFRIGERANT     |                                               |
| WEIGHT          | 81.00 kg                                      |