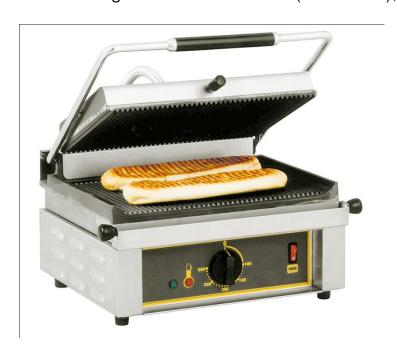

## The PANINI R

This powerful contact grill will really suit the discerning coffee shop and café. The fully adjustable spring and counter balanced top plate will help prevent food being crushed by the weight of the top plate and it is fitted with armoured heating elements for perfect heat distribution. The plates of the grill are ribbed top and flat bottom and ideal for cooking Panini's, steaks, burgers, blinis etc.

Features digital: 15 minute timer (not shown), power on light.

| Weight               | 22.5kg                |
|----------------------|-----------------------|
| Dimensions (mm)      | 430 X 385 X 220       |
| Plate Configuration  | Ribbed Top and Bottom |
| Power                | 3KW                   |
| Cooking Surface (mm) | 360 x 240             |
| Temp C (min)         | 50                    |
| Temp C (max)         | 320                   |
| Price                | £680                  |