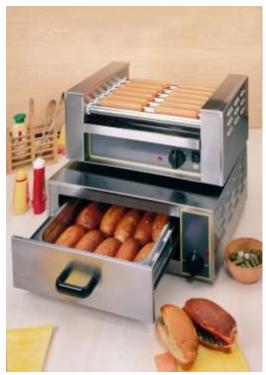

Rolling Grills

The RG7

The Roller Grill RG7 is the perfect front of house heating platform for all Hot Dogs. Featuring 7 hard chrome plated rollers offering an easy clean yet hard wearing surface. With a re-heat time of 8-10 minutes the RG7 can produce up to 72 hot dogs per hour based on an 8" sausage. The RG7 can be used to heat and hold your hot dogs which can then be served straight from the grill.

Features: 200'C energy regulator

Options: CB20 Warming Drawer

| Weight            | 14kg               |
|-------------------|--------------------|
| Dimensions (mm)   | 545 x 320 x 240    |
| Capacity          | 12 x 8" Hot Dogs   |
| Power             | 0.9Kw – 13amp plug |
| Roller width (mm) | 400                |
| Temp C (min)      | 45                 |
| Temp C (max)      | 200                |