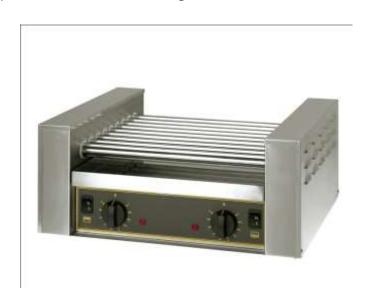

## The RG9

The Roller Grill RG9 is the perfect front of house heating platform for all Hot Dogs. Featuring hard chrome plated rollers offering an easy clean yet hard wearing surface. With a re-heat time of 8-10 minutes the RG9 can produce up to 96 hot dogs per hour based on an 8" sausage. The 9 rollers are divided into 2 separate heating zones ( front 5 and rear 4 ) with independent controls to allow cook and hold or cook and defrost operation

Features: 2 heating zones, 200'C energy regulator

Options: CB20 Warming Drawer / SG1 Sneeze Guard

| Weight            | 18.5kg             |
|-------------------|--------------------|
| Dimensions (mm)   | 545 x 460 x 240    |
| Capacity          | 16 x 8" Hot Dogs   |
| Power             | 1.1Kw – 13amp plug |
| Roller width (mm) | 400                |
| Temp C (min)      | 45                 |
| Temp C (max)      | 200                |