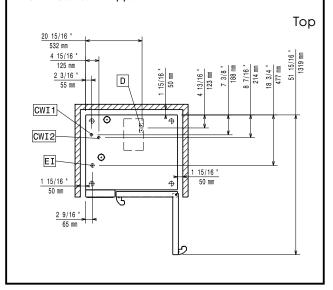

|                              |





# SkyLine PremiumS Electric Combi Oven 6GN 1/1





El = Electrical inlet (power)

Cold Water inlet 1 CWI2 Cold Water Inlet 2 D Drain

DO Overflow drain pipe



### **Electric**

Supply voltage:

217750 (ECOE61T2A1) 380-415 V/3N ph/50-60 Hz

Electrical power, default: 11.1 kW

Circuit breaker required

### Water:

Water inlet connections "CWI1-

3/4" CWI2": 1-4.5 bar Pressure, bar min/max: Drain "D": 50mm Max inlet water supply

30 °C temperature: Chlorides: <20 ppm Conductivity: >285 µS/cm

Electrolux recommends the use of treated water, based on

testing of specific water conditions.

Please refer to user manual for detailed water quality information.

### Installation:

Clearance: 5 cm rear and Clearance:

right hand sides.

Suggested clearance for

service access: 50 cm left hand side.

#### Capacity:

Trays type: 6 - 1/1 Gastronorm

Max load capacity: 30 kg

### **Key Information:**

Door hinges: Right Side External dimensions, Width: 867 m