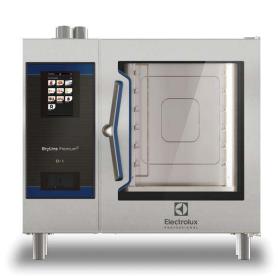

SkyLine PremiumS Electric Combi Oven 6GN 1/1

## **SkyLine PremiumS** Electric Combi Oven 6GN 1/1

| ITEM #  |  |
|---------|--|
| MODEL # |  |
| NAME #  |  |
| SIS #   |  |
| Δ1Δ #   |  |

217750 (ECOE61T2A1)

SkyLine PremiumS combi boiler oven with touch screen control, 6x1/1GN, electric, 3 cooking modes (automatic, recipe program, manual), automatic cleaning, boiler in AISI 316