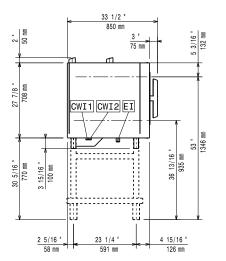

|                              |





# SkyLine PremiumS Electric Combi Oven 6GN 1/1





El = Electrical inlet (power)

Cold Water inlet 1 CWI2 Cold Water Inlet 2 D Drain

DO Overflow drain pipe



### **Electric**

Supply voltage:

217750 (ECOE61T2A1) 380-415 V/3N ph/50-60 Hz

Electrical power, default: 11.1 kW

Circuit breaker required

### Water:

Water inlet connections "CWI1-

3/4" CWI2": 1-4.5 bar Pressure, bar min/max: Drain "D": 50mm Max inlet water supply

30 °C temperature: Chlorides: <20 ppm Conductivity: >285 µS/cm

Electrolux recommends the use of treated water, based on

testing of specific water conditions.

Please refer to user manual for detailed water quality information.

### Installation:

Clearance: 5 cm rear and Clearance:

right hand sides.

Suggested clearance for

service access: 50 cm left hand side.

#### Capacity:

Trays type: 6 - 1/1 Gastronorm