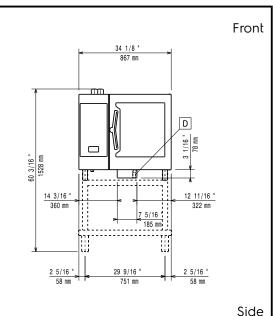

|                              |





# SkyLine PremiumS Electric Combi Oven 6GN 1/1





El = Electrical inlet (power)

Cold Water inlet 1 CWI2 Cold Water Inlet 2 D Drain

DO Overflow drain pipe



### **Electric**

Supply voltage:

217750 (ECOE61T2A1) 380-415 V/3N ph/50-60 Hz

Electrical power, default: 11.1 kW

Circuit breaker required

### Water:

Water inlet connections "CWI1-

3/4" CWI2": 1-4.5 bar Pressure, bar min/max: Drain "D": 50mm Max inlet water supply

30 °C temperature: Chlorides: <20 ppm Conductivity: >285 µS/cm

Electrolux recommends the use of treated water, based on

testing of specific water conditions.

Please refer to user manual for detailed water quality information.

### Installation:

Clearance: 5 cm rear and Clearance:

right hand sides.

Suggested clearance for

service access: 50 cm left hand side.

#### Capacity:

Trays type: 6 - 1/1 Gastronorm