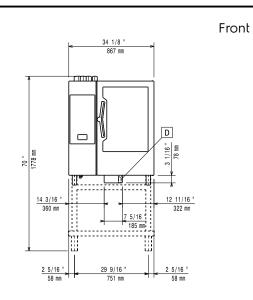

|                 |   |                                                                                                                             |                                  |















CWII Cold Water inlet 1 CWI2 Cold Water Inlet 2 D

Electrical inlet (power) Gas connection

Drain DO Overflow drain pipe



### **Electric**

Supply voltage:

217792 (ECOG101T2G1) 220-240 V/1 ph/50 Hz

Electrical power, default: 1.1 kW

Circuit breaker required

Gas Power: 31 kW

Standard gas delivery: Natural Gas G20

ISO 7/1 gas connection

1/2" MNPT diameter:

LPG:

Total thermal load: 124538 BTU (31 kW)

#### Water:

Side

Water inlet connections "CWI1-

CWI2": 3/4" Pressure, bar min/max: 1-4.5 bar Drain "D": 50mm Max inlet water supply

temperature: 30 °C Chlorides: <20 ppm Conductivity: >285 µS/cm

Electrolux recommends the use of treated water, based on

testing of specific water conditions.

Please refer to user manual for detailed water quality information.

# Installation:

C