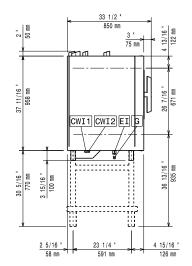

|                 |   |                                                                                                                             |                                  |















CWII Cold Water inlet 1 CWI2 Cold Water Inlet 2 D

Electrical inlet (power) Gas connection

Drain DO Overflow drain pipe



### **Electric**

Supply voltage:

217792 (ECOG101T2G1) 220-240 V/1 ph/50 Hz

Electrical power, default: 1.1 kW

Circuit breaker required

Gas Power: 31 kW

Standard gas delivery: Natural Gas G20

ISO 7/1 gas connection

1/2" MNPT diameter:

LPG:

Total thermal load: 124538 BTU (31 kW)

#### Water:

Side

Water inlet connections "CWI1-

CWI2": 3/4" Pressure, bar min/max: 1-4.5 bar Drain "D": 50mm Max inlet water supply

temperature: 30 °C Chlorides: <20 ppm Conductivity: >285 µS/cm

Electrolux recommends the use of treated water, based on

testing of specific water conditions.

Please refer to user manual for detailed water quality information.

# Installation:

Cle