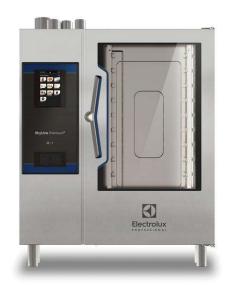

| ITEM #  |  |   |
|---------|--|---|
| MODEL # |  |   |
| NAME #  |  |   |
|         |  | _ |
| SIS #   |  | _ |
| ΔΙΔ #   |  |   |

217792 (ECOG101T2G1)

SkyLine PremiumS combi boiler oven with touch screen control, 10x1/1GN, gas, 3 cooking modes (automatic, recipe program, manual), automatic cleaning, boiler in AISI 316

### Item No.

Combi oven with high resolution full touch screen interface, multilanguage

- Built-in steam generator (in s/s 316L) with real humidity control based upon Lambda
- OptiFlow air distribution system to achieve maximum performance with 7 fan speed levels
- SkyClean: Automatic and built-in self cleaning system with integrated descale of the steam generator. 5 automatic cycles (soft, medium, strong, extra strong, rinseonly) and green functions to save energy, water, detergent and rinse aid
- Cooking modes: Automatic (9 food families with 100+ different pre-installed variants); Programs (a maximum of 1000 recipes can be stored and organized in 16 different categories); Manual (steam, combi and convection cycles); Specialistic Cycles (regeneration, Low Temperature Cooking, proving, EcoDelta, Sous-Vide, Static-Combi, Pasteurization of pasta, dehydration, Food Safe Control and Advanced Food
- Special functions: MultiTimer cooking, Plan-n-Save to cut running costs, Make-it-Mine to customize interface, SkyHub to customize homepage, agenda MyPlanner, SkyDuo connection to SkyLine ChillerS, automatic backup mode to avoid downtime
- USB port to download HACCP data, programs and settings. Connectivity ready
- 6-point multi sensor core temperature probe
- Double glass door with LED lights
- Stainless steel construction throughout
- Supplied with n.1 tray rack 1/1 GN, 67 mm pitch.